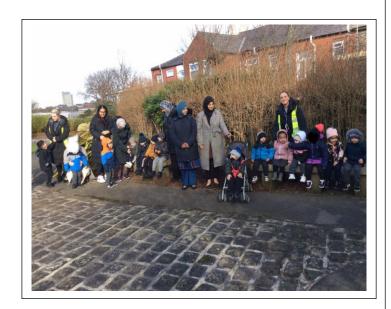

#### Wheels on the bus

Over the last couple of weeks, our children in the Acorns have been walking around the local area to become familiar with key features in the environment. The children have really enjoyed it.

Thank you to the parents that have accompanied them on the walks.