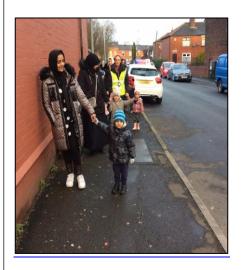

#### Wheels on the bus

Over the last couple of weeks, our children in the Acorns have been walking around the local area to become familiar with key features in the environment. The children have really enjoyed it.

Thank you to the parents that have accompanied them on the walks.