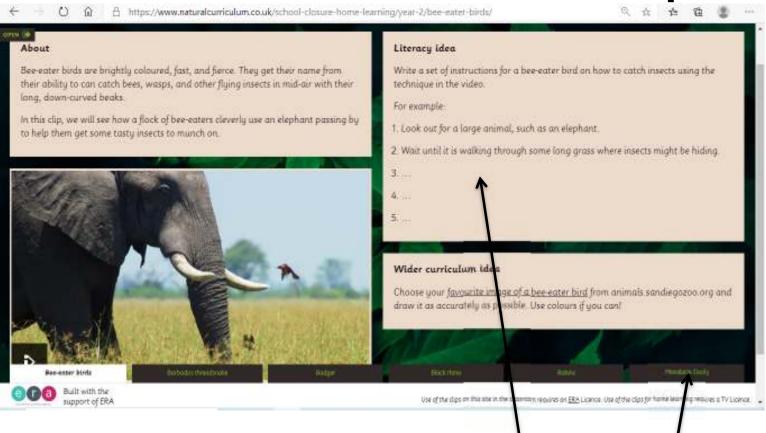

## Read the information and watch the clip.

Then have a go at the activity.

Once you have finished, choose a different animal from the selection below and complete the activity the following day.

There are plenty to choose from so you can have a go at one everyday next week.