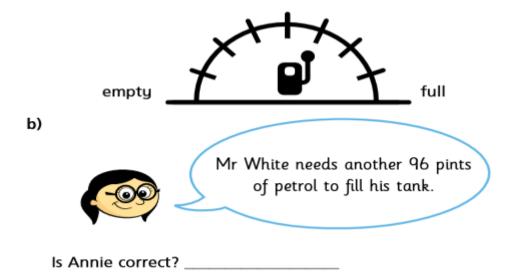

1 stone = 14 pounds

Given these facts, how many ounces are in 1 stone?

Mr White's car has a fuel tank that can hold 16 gallons of petrol.a) His tank is a quarter full.

Draw an arrow to show how much petrol is in his tank.