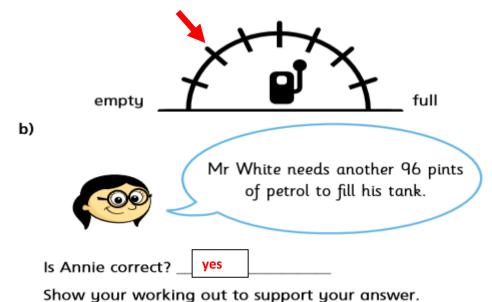

a) His tank is a quarter full.

Draw an arrow to show how much petrol is in his tank.