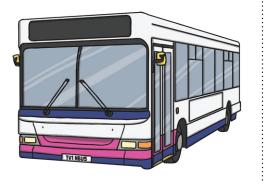

## The Naughty Bus

10 There was once a very naughty bus. None of the19 bus drivers wanted to drive him, because they all25 knew how cheeky he could be.

When the naughty bus saw a big puddle he would 35 deliberately drive through it to soak everyone on 43 the street! When the bus got to a roundabout he 53 would drive straight over it to ruin all the lovely 63 plants! When people were waiting at the bus stop, 72 he would drive straight past them, even when 80 he had plenty of room! What a mischievous bus 89 he was! 91