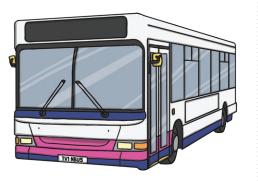

## The Naughty Bus

10 There was once a very naughty bus. None of the19 bus drivers wanted to drive him, because they all25 knew how cheeky he could be.

When the naughty bus saw a big puddle he would 35 deliberately drive through it to soak everyone on 43 the street! When the bus got to a roundabout he 53 would drive straight over it to ruin all the lovely 63 plants! When people were waiting at the bus stop, 72 he would drive straight past them, even when 80 he had plenty of room! What a mischievous bus 89 he was! 91