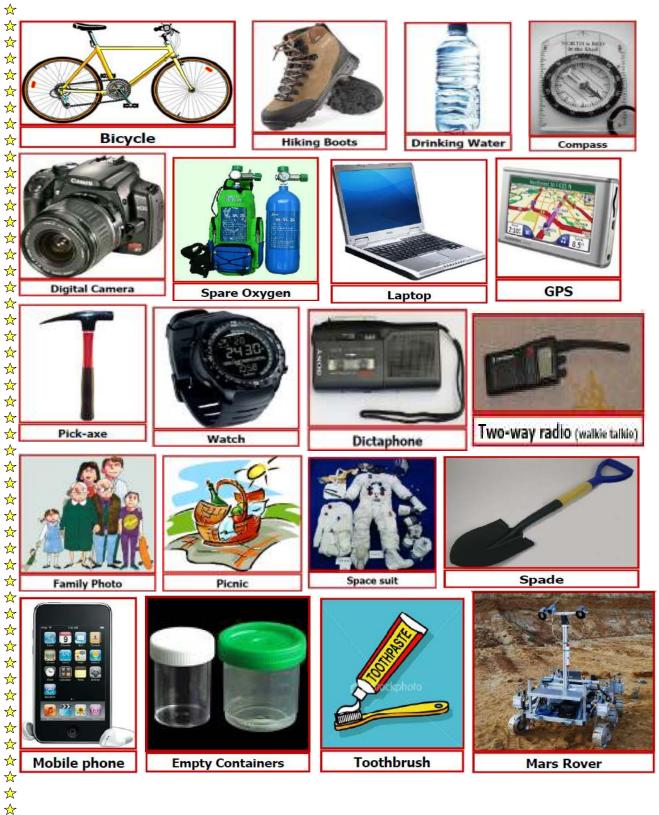

## **Mission to Mars**

☆ You are going to be the first team of astronauts to land on Mars in 2030. You have travelled in a ☆ ☆rocket for 7 months and you are now in orbit around Mars. Mission control have told you that you will stbe going down to the surface of Mars for 8 hours tomorrow. You need to plan what you are going to take with you. Because the landing shuttle can't be too heavy you are only allowed to take 6 items.  $\frac{2}{2}$  Decide which 6 of the following items would be the most useful to you. List the 6 items in your book ☆ with your reasons for choosing them. Are any items not useful? Why?  $\bigstar$ 