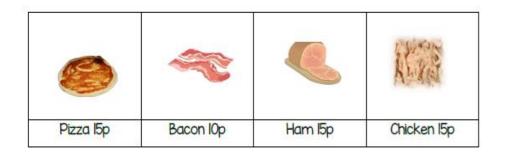

# \* LO: To practise adding the appropriate coins.

#### Don't forget to add the pizza base on!

| Pizza | Top | pings |
|-------|-----|-------|
|-------|-----|-------|

|            | 2 STA    | 93            |            |
|------------|----------|---------------|------------|
| Pepper 20p | Tuna 25p | Pepperoni 25p | Salami 18p |