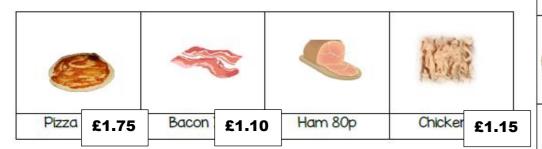

### Don't forget to add the pizza base on!

|             |           |         | KISS       |
|-------------|-----------|---------|------------|
| Pizza £l.50 | Bacon 75p | Ham 80p | Chicken £l |

|            | SANS.    | 99            |            |
|------------|----------|---------------|------------|
| Pepper 50p | Tuna 90p | Pepperoni 90p | Salami 75p |