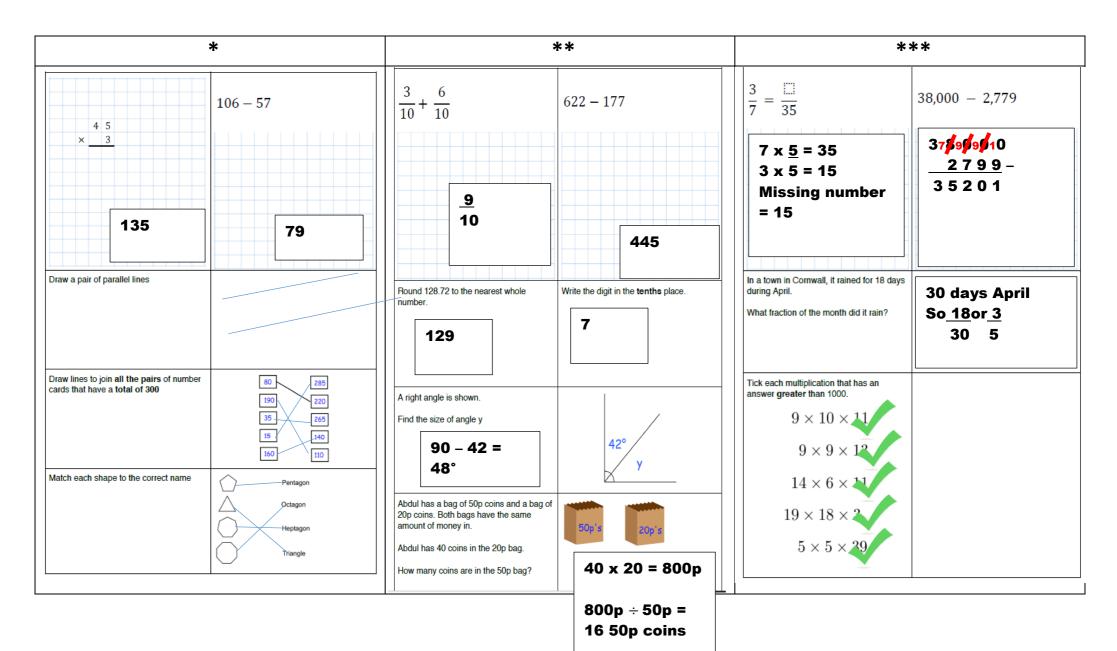

#### **Answers**

#### \* LO: To practise adding the appropriate coins.

Pizza Toppings

|            |          | 95            |            |
|------------|----------|---------------|------------|
| Pepper 10p | Tuna 15p | Pepperoni 15p | Salami 18p |