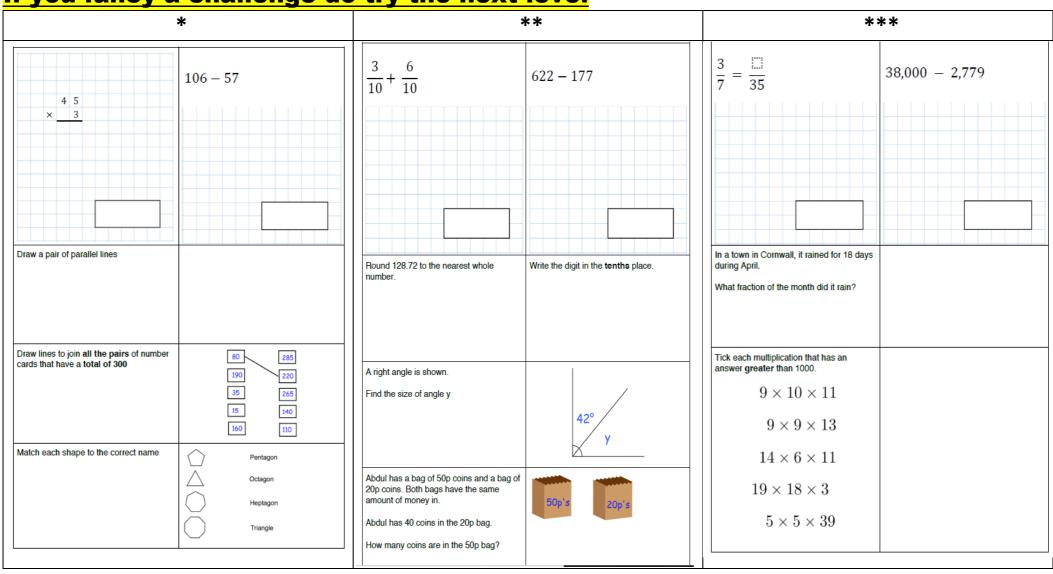

#### **Tuesday Simmering**

Choose one section for your simmering then one section for your main activity.

If you fancy a challenge do try the next level