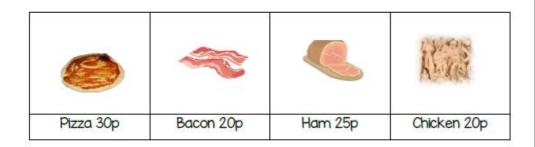

## \*\*\* LO: To practise adding the appropriate coins.

#### Pizza Toppings

|            | 26.50    | 95            |            |
|------------|----------|---------------|------------|
| Pepper 50p | Tuna 90p | Pepperoni 90p | Salami 75p |

|                       | Can           | 200        |               |
|-----------------------|---------------|------------|---------------|
| Barbecue Sauce<br>30p | Mushrooms 50p | Olives 55p | Pineapple 40p |