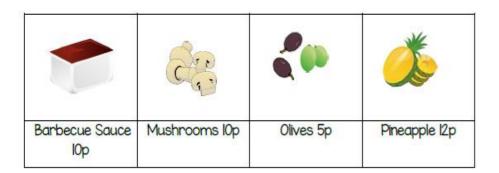

|                | Car           | 200        |               |
|----------------|---------------|------------|---------------|
| Barbecue Sauce | Mushrooms I5p | Olives 12p | Pineapple 15p |

| Pizza | Toppings       | Cost | Circle or tick the coins<br>you would use to pay<br>for them |
|-------|----------------|------|--------------------------------------------------------------|
|       |                |      |                                                              |
|       | <b>&amp; C</b> |      |                                                              |
|       |                |      |                                                              |
|       |                |      |                                                              |
|       |                |      |                                                              |
|       |                |      |                                                              |