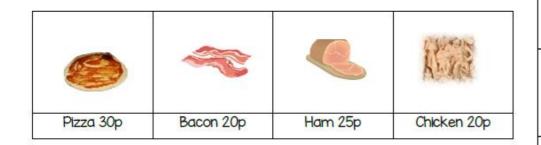

# \*\* LO: To practise adding the appropriate coins.

### Don't forget to add the pizza base on !