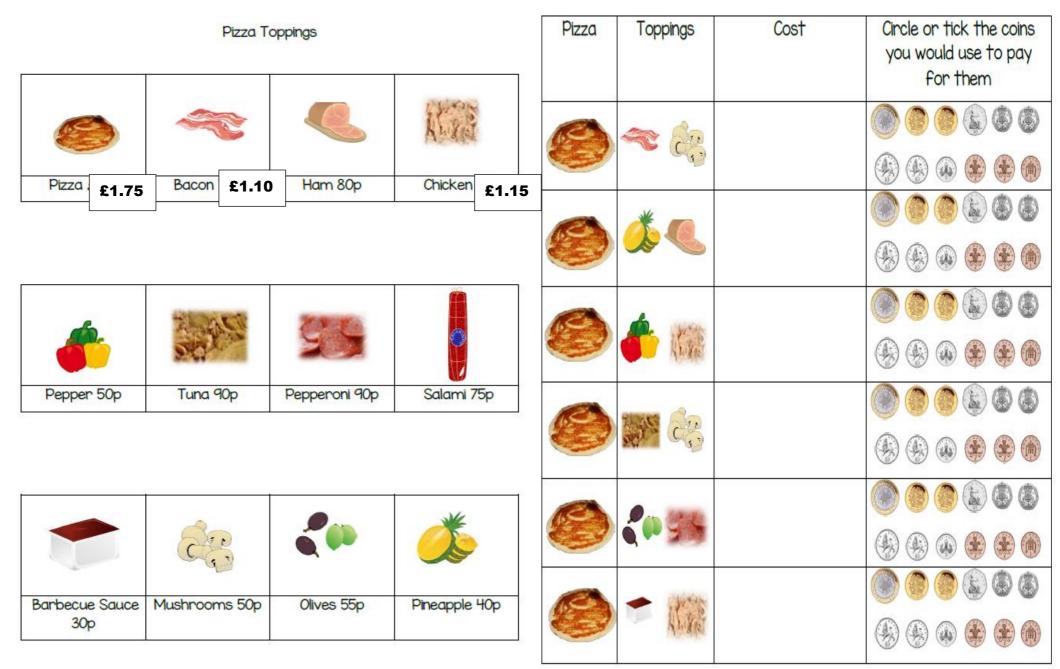

# \*\* LO: To practise adding the appropriate coins.

### Don't forget to add the pizza base on !