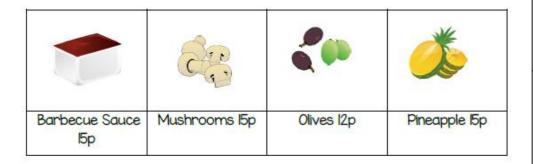

#### Pizza Toppings

|            | 26.50    | 95            |            |
|------------|----------|---------------|------------|
| Pepper 50p | Tuna 90p | Pepperoni 90p | Salami 75p |

|                       | Can           | 200        |               |
|-----------------------|---------------|------------|---------------|
| Barbecue Sauce<br>30p | Mushrooms 50p | Olives 55p | Pineapple 40p |