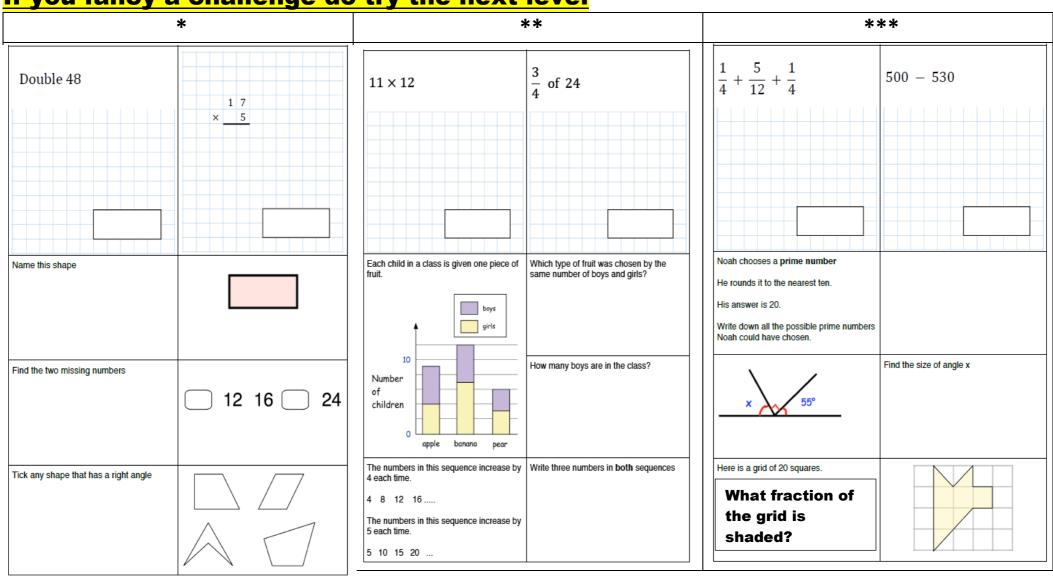

#### **Thursday Simmering**

Choose one section for your simmering then one section for your main activity.

If you fancy a challenge do try the next level

| Hotel Name                                                                                                                                                                                                                                                                                                                                                                                                                                                                                                                                                                                                                                                                                                                                                                                                                                                                                                                                                                                                                                                                                                                                                                                                                                                                                                                                                                                                                                                                                                                                                                                                                                                                                                                                                                                                                                                                                                                                                                                                                                                                                                                     | Star Rating &<br>Highlights                                      | Rooms                         | Price Per<br>Night |
|--------------------------------------------------------------------------------------------------------------------------------------------------------------------------------------------------------------------------------------------------------------------------------------------------------------------------------------------------------------------------------------------------------------------------------------------------------------------------------------------------------------------------------------------------------------------------------------------------------------------------------------------------------------------------------------------------------------------------------------------------------------------------------------------------------------------------------------------------------------------------------------------------------------------------------------------------------------------------------------------------------------------------------------------------------------------------------------------------------------------------------------------------------------------------------------------------------------------------------------------------------------------------------------------------------------------------------------------------------------------------------------------------------------------------------------------------------------------------------------------------------------------------------------------------------------------------------------------------------------------------------------------------------------------------------------------------------------------------------------------------------------------------------------------------------------------------------------------------------------------------------------------------------------------------------------------------------------------------------------------------------------------------------------------------------------------------------------------------------------------------------|------------------------------------------------------------------|-------------------------------|--------------------|
|                                                                                                                                                                                                                                                                                                                                                                                                                                                                                                                                                                                                                                                                                                                                                                                                                                                                                                                                                                                                                                                                                                                                                                                                                                                                                                                                                                                                                                                                                                                                                                                                                                                                                                                                                                                                                                                                                                                                                                                                                                                                                                                                | * * * * stars     Large pool     Restaurant     Air conditioning | Family<br>Room<br>(sleeps 4)  | £35<br>£20         |
| TAJ EXOTICA                                                                                                                                                                                                                                                                                                                                                                                                                                                                                                                                                                                                                                                                                                                                                                                                                                                                                                                                                                                                                                                                                                                                                                                                                                                                                                                                                                                                                                                                                                                                                                                                                                                                                                                                                                                                                                                                                                                                                                                                                                                                                                                    | <b>3</b>                                                         | Single<br>Rooms (1)           | £30                |
|                                                                                                                                                                                                                                                                                                                                                                                                                                                                                                                                                                                                                                                                                                                                                                                                                                                                                                                                                                                                                                                                                                                                                                                                                                                                                                                                                                                                                                                                                                                                                                                                                                                                                                                                                                                                                                                                                                                                                                                                                                                                                                                                |                                                                  | Twin Room<br>(sleeps 2)       |                    |
| 5550                                                                                                                                                                                                                                                                                                                                                                                                                                                                                                                                                                                                                                                                                                                                                                                                                                                                                                                                                                                                                                                                                                                                                                                                                                                                                                                                                                                                                                                                                                                                                                                                                                                                                                                                                                                                                                                                                                                                                                                                                                                                                                                           | ****stars     3 pools                                            | Family<br>Room                | £50                |
|                                                                                                                                                                                                                                                                                                                                                                                                                                                                                                                                                                                                                                                                                                                                                                                                                                                                                                                                                                                                                                                                                                                                                                                                                                                                                                                                                                                                                                                                                                                                                                                                                                                                                                                                                                                                                                                                                                                                                                                                                                                                                                                                | 2 restaurants     Free internet                                  | (sleeps 4)                    | £30                |
| LEMON TREE BEACH                                                                                                                                                                                                                                                                                                                                                                                                                                                                                                                                                                                                                                                                                                                                                                                                                                                                                                                                                                                                                                                                                                                                                                                                                                                                                                                                                                                                                                                                                                                                                                                                                                                                                                                                                                                                                                                                                                                                                                                                                                                                                                               | Air conditioning                                                 | Single<br>Rooms (1)           | £40                |
|                                                                                                                                                                                                                                                                                                                                                                                                                                                                                                                                                                                                                                                                                                                                                                                                                                                                                                                                                                                                                                                                                                                                                                                                                                                                                                                                                                                                                                                                                                                                                                                                                                                                                                                                                                                                                                                                                                                                                                                                                                                                                                                                |                                                                  | Twin Room<br>(sleeps 2)       |                    |
|                                                                                                                                                                                                                                                                                                                                                                                                                                                                                                                                                                                                                                                                                                                                                                                                                                                                                                                                                                                                                                                                                                                                                                                                                                                                                                                                                                                                                                                                                                                                                                                                                                                                                                                                                                                                                                                                                                                                                                                                                                                                                                                                | <ul><li>***** stars</li><li>5 pools, gym</li></ul>               | Family<br>Room                | £100               |
| SERVICE NAME OF THE PARTY OF TH | 5 restaurants     Free internet                                  | (sleeps 4)                    | £60                |
| JEWEL IN THE CROWN                                                                                                                                                                                                                                                                                                                                                                                                                                                                                                                                                                                                                                                                                                                                                                                                                                                                                                                                                                                                                                                                                                                                                                                                                                                                                                                                                                                                                                                                                                                                                                                                                                                                                                                                                                                                                                                                                                                                                                                                                                                                                                             | and phone                                                        | Single<br>Rooms (1)           | £80                |
|                                                                                                                                                                                                                                                                                                                                                                                                                                                                                                                                                                                                                                                                                                                                                                                                                                                                                                                                                                                                                                                                                                                                                                                                                                                                                                                                                                                                                                                                                                                                                                                                                                                                                                                                                                                                                                                                                                                                                                                                                                                                                                                                |                                                                  | Twin Room<br>(sleeps 2)       |                    |
| HIPPY TOWN HOSTEL                                                                                                                                                                                                                                                                                                                                                                                                                                                                                                                                                                                                                                                                                                                                                                                                                                                                                                                                                                                                                                                                                                                                                                                                                                                                                                                                                                                                                                                                                                                                                                                                                                                                                                                                                                                                                                                                                                                                                                                                                                                                                                              | * star     Close to town     centre                              | Shared<br>room (bunk<br>beds) | £4                 |