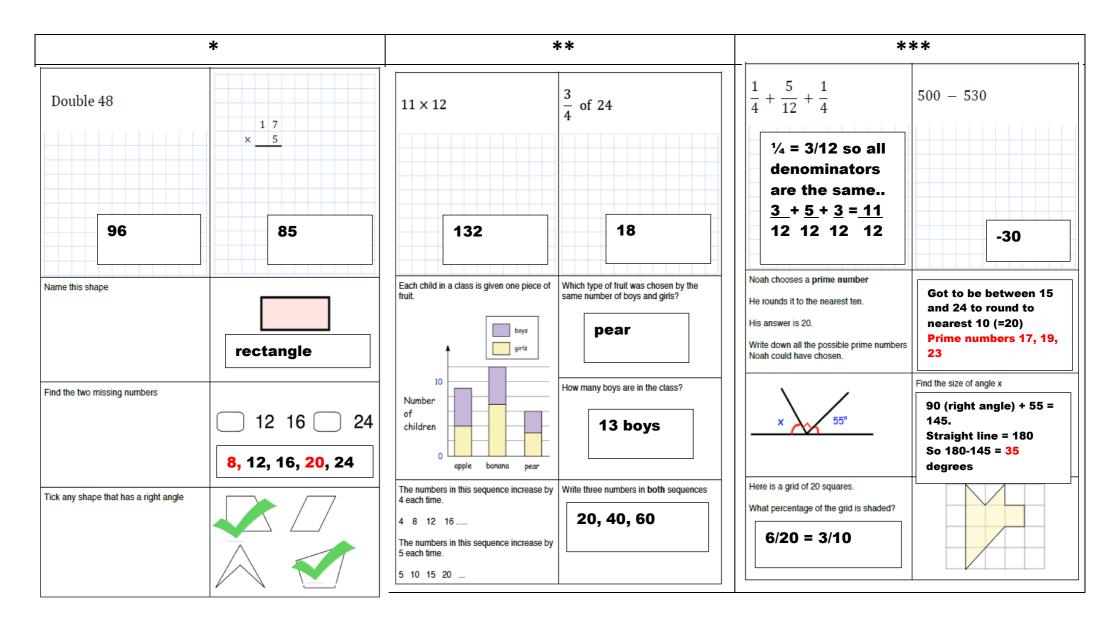

# Answers – if you want me to mark your holiday plan, please take a photograph or scan your work and send it to info@broadfield.oldham.sch.uk