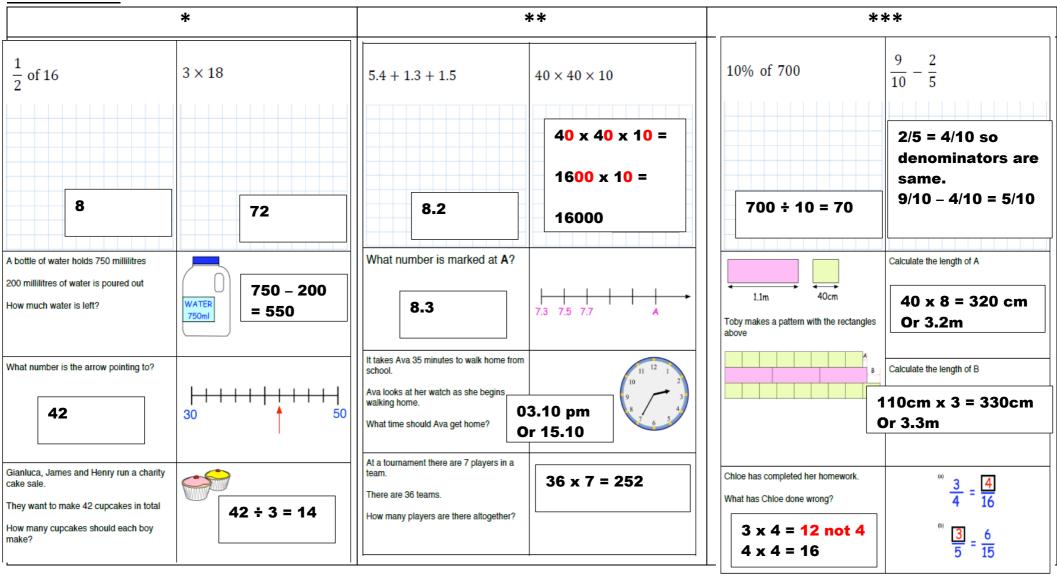

## Don't forget to add the pizza base on !

|           |           |         | 能量          |
|-----------|-----------|---------|-------------|
| Pizza I5p | Bacon IOp | Ham 15p | Chicken 15p |

|            |          | 99            |            |
|------------|----------|---------------|------------|
| Pepper 10p | Tuna 15p | Pepperoni 15p | Salami 18p |