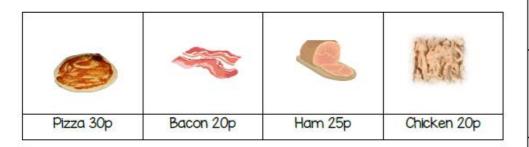

## \*\*\* LO: To practise adding the appropriate coins.

|            | STATE OF THE PARTY | 95            |            |
|------------|--------------------------------------------------------------------------------------------------------------------------------------------------------------------------------------------------------------------------------------------------------------------------------------------------------------------------------------------------------------------------------------------------------------------------------------------------------------------------------------------------------------------------------------------------------------------------------------------------------------------------------------------------------------------------------------------------------------------------------------------------------------------------------------------------------------------------------------------------------------------------------------------------------------------------------------------------------------------------------------------------------------------------------------------------------------------------------------------------------------------------------------------------------------------------------------------------------------------------------------------------------------------------------------------------------------------------------------------------------------------------------------------------------------------------------------------------------------------------------------------------------------------------------------------------------------------------------------------------------------------------------------------------------------------------------------------------------------------------------------------------------------------------------------------------------------------------------------------------------------------------------------------------------------------------------------------------------------------------------------------------------------------------------------------------------------------------------------------------------------------------------|---------------|------------|
| Pepper 50p | Tuna 90p                                                                                                                                                                                                                                                                                                                                                                                                                                                                                                                                                                                                                                                                                                                                                                                                                                                                                                                                                                                                                                                                                                                                                                                                                                                                                                                                                                                                                                                                                                                                                                                                                                                                                                                                                                                                                                                                                                                                                                                                                                                                                                                       | Pepperoni 90p | Salami 75p |