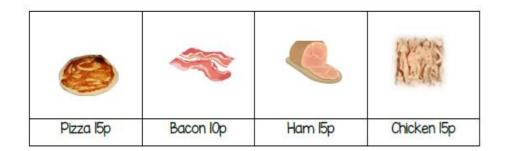

|                       | Car           | 200        |               |
|-----------------------|---------------|------------|---------------|
| Barbecue Sauce<br>15p | Mushrooms I5p | Olives 12p | Pineapple 15p |