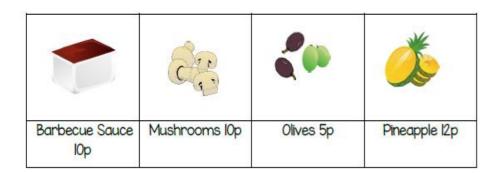

# \*\* LO: To practise adding the appropriate coins.

|           |           |         | 人           |
|-----------|-----------|---------|-------------|
| Pizza 30p | Bacon 20p | Ham 25p | Chicken 20p |