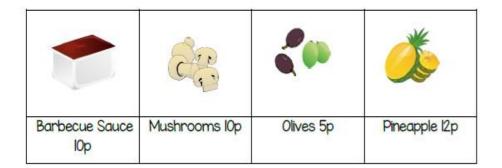

# \*\* LO: To practise adding the appropriate coins.

|           |           |         | 人           |
|-----------|-----------|---------|-------------|
| Pizza 30p | Bacon 20p | Ham 25p | Chicken 20p |