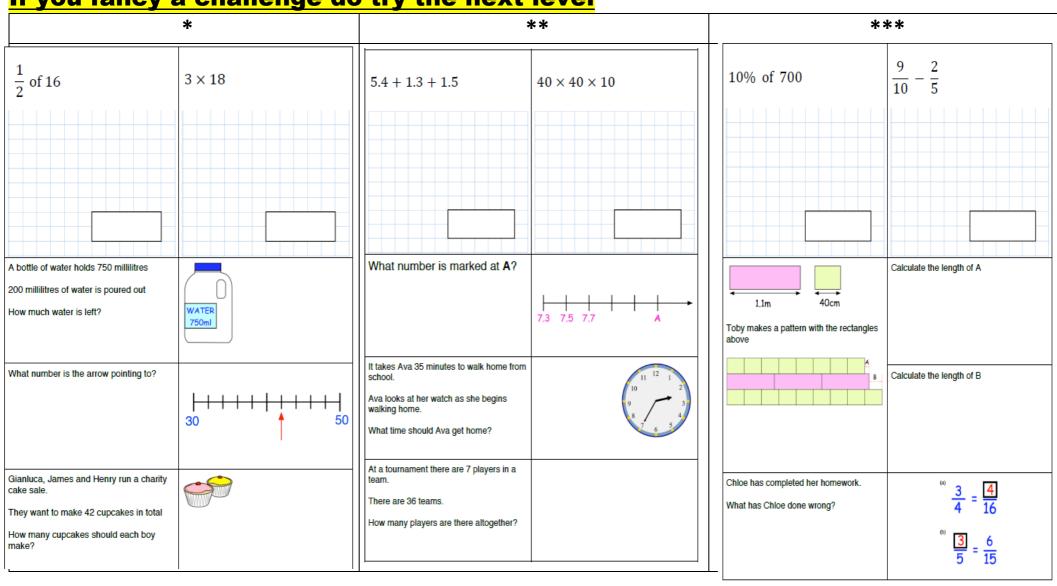

|                       | Car           | 200        |               |
|-----------------------|---------------|------------|---------------|
| Barbecue Sauce<br>15p | Mushrooms I5p | Olives 12p | Pineapple 15p |

|                       | Can           | 200        |               |
|-----------------------|---------------|------------|---------------|
| Barbecue Sauce<br>30p | Mushrooms 50p | Olives 55p | Pineapple 40p |