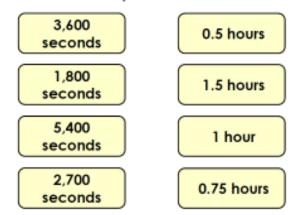

## Thursday - Units of Time - Gold

## To solve problems converting between units of time

Select the activities that you think are best suited to your own learning, bronze (working towards), silver (working at) and gold (exceeding/greater depth).

## Gold

9a. Match the equivalent times.



10a. True or false?

## 76 weeks < 1.5 years

11a. Complete the statement below.

- A. 3.5 days
- B. 4.5 days
- C. 5 days
- D. 6.5 days

12a. Sort the times into ascending order.



9b. Match the equivalent times.



1 week = 168 hours

11b. Complete the statement below.



- A. 1 day
- B. 1.5 days
- C. 2 days
- D. 2.5 days

12b. Sort the times into descending order.