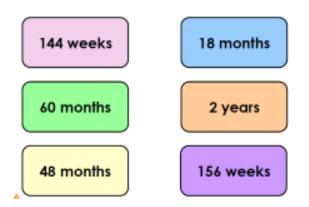

## 76 weeks < 1.5 years

11a. Complete the statement below.

- A. 3.5 days
- B. 4.5 days
- C. 5 days
- D. 6.5 days

12a. Sort the times into ascending order.

9b. Match the equivalent times.

1 week = 168 hours