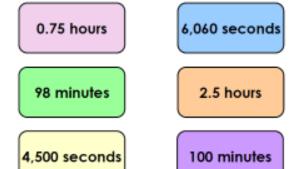

## 76 weeks < 1.5 years

11a. Complete the statement below.

- A. 3.5 days
- B. 4.5 days
- C. 5 days
- D. 6.5 days

12a. Sort the times into ascending order.

9b. Match the equivalent times.

1 week = 168 hours