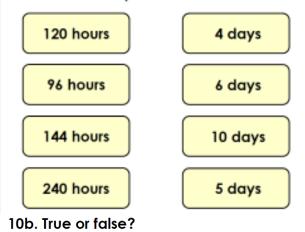

## Gold

9a. Match the equivalent times.

10a. True or false?

## 76 weeks < 1.5 years

11a. Complete the statement below.

- A. 3.5 days
- B. 4.5 days
- C. 5 days
- D. 6.5 days

12a. Sort the times into ascending order.

9b. Match the equivalent times.

1 week = 168 hours