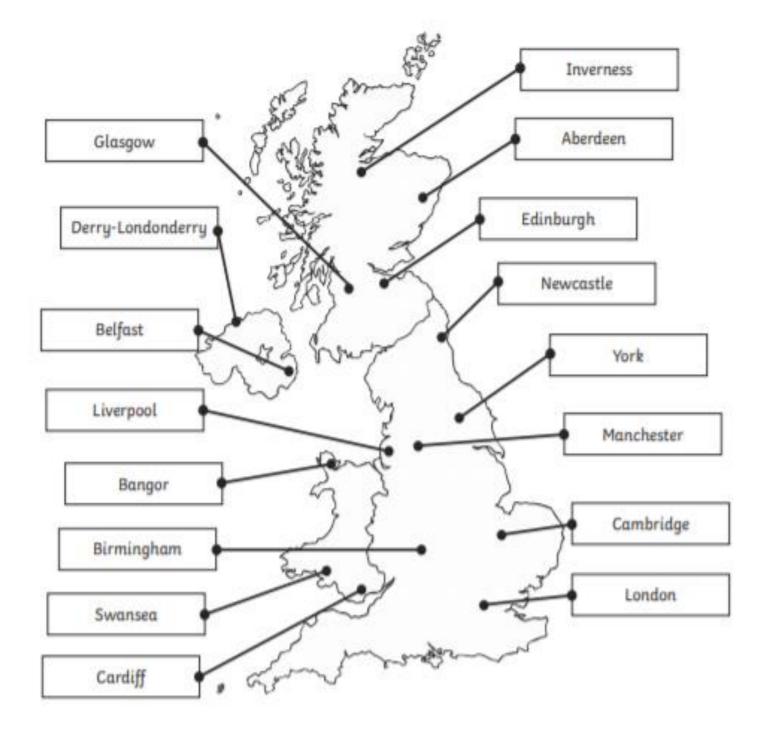

## <u>Year 3 and 4 Home Learning</u> <u>Geography Week 2</u> <u>Monday</u>

We have been learning about the Oceans and Continents of The World. We have also looked at where some of the seas are...

Learn where the major cities are... You can use an Atlas or map of the UK if you want... OR look at the labelled map (answers)... Then when you have learnt them, quiz yourself using the blank map... How many did you get right? - Check on the labelled map for the answers.

## Map of Cities in the United Kingdom

Can you locate these cities on your map? Don't forget to label with capital letters!



**Extension**: Which of these cities has the largest population? Which has the smallest population? Use books and the internet to help you find the answer.

## Answers



## USE YOUR PURPLEMASH LOGIN..



Then



You should already know these... So use these games to help you learn / revise them.



Challenge yourself ....