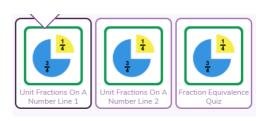

## Year 3 and 4 Home Learning - MATHS Week 2 Wednesday

Every day for Arithmetic and Timestables you can use:

TTRockstars - use your login

Hit The Button - Number Bonds up to 100, Timestables, Division Facts, Square Numbers OR PURPLE MASH

## USE YOUR PURPLEMASH LOGIN...



If you know all your timestable facts please use

257
2810

Custom

Personalise your own
multiplication tables test Choose
multiplication tables, number of
questions cluration and pauses.

Multiplication

If you only know certain facts then please use

Click on all the timestable facts you know and the one you are learning.. It will go green if you have selected it.



Please do this activity at least 3 times.

## Wednesday

## ON THE HOME PAGE CLICK ON