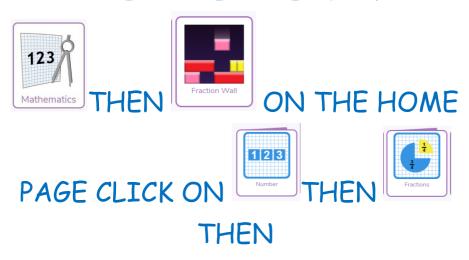

## Year 3 and 4 Home Learning - MATHS Week 2 Wednesday

Every day for Arithmetic and Timestables you can use:

TTRockstars - use your login

Hit The Button - Number Bonds up to 100, Timestables, Division Facts, Square Numbers OR PURPLE MASH

## USE YOUR PURPLEMASH LOGIN...



If you know all your timestable facts please use

257
2810

Custom

Personalise your own
multiplication tables test Choose
multiplication tables, number of
questions cluration and pauses.

Multiplication

If you only know certain facts then please use

Click on all the timestable facts you know and the one you are learning.. It will go green if you have selected it.



Please do this activity at least 3 times.

## Wednesday

## ON THE HOME PAGE CLICK ON