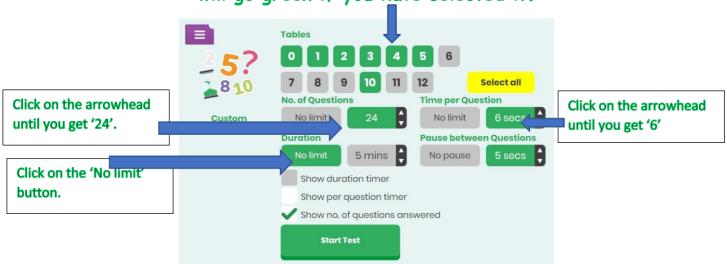

## USE YOUR PURPLEMASH LOGIN...

If you know all your timestable facts please use

257
2810

Custom

Personalise your own
multiplication tables test Choose
multiplication tables, number of
questions cluration and pauses.

Multiplication

If you only know certain facts then please use

Click on all the timestable facts you know and the one you are learning.. It will go green if you have selected it.

Please do this activity at least 3 times.