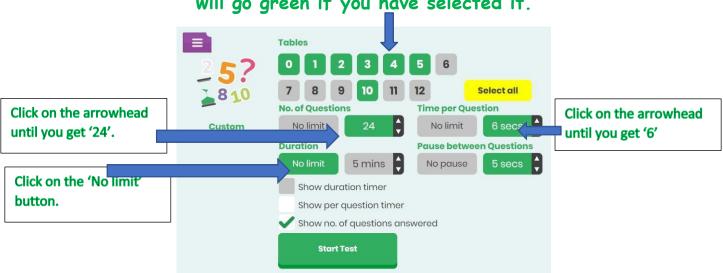

If you only know certain facts then please use

Click on all the timestable facts you know and the one you are learning.. It will go green if you have selected it.

Please do this activity at least 3 times