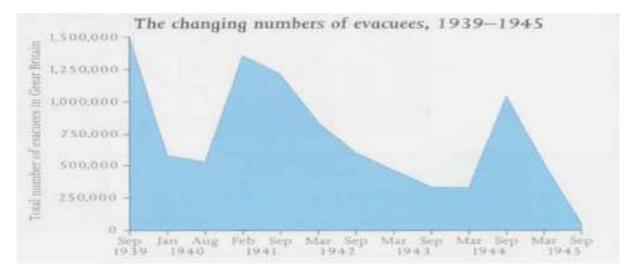

## LO: To ask and answer questions from historical sources

This line graph shows the number of children evacuated during World War II. Use the graph and your own research to answer the questions.

Why were so many people evacuated before war even started?

| Why did so many children return to the cities just as the war was starting to warm up?                   |
|----------------------------------------------------------------------------------------------------------|
| What happened in August 1940 - nearly a year after the war started to cause huge increase in evacuation? |
| Why was there a gradual drop between February 1941 and March 1944?                                       |
| What event caused a sharp rise between March and September 1944?                                         |
| Why was there a sharp decline after September 1945?                                                      |